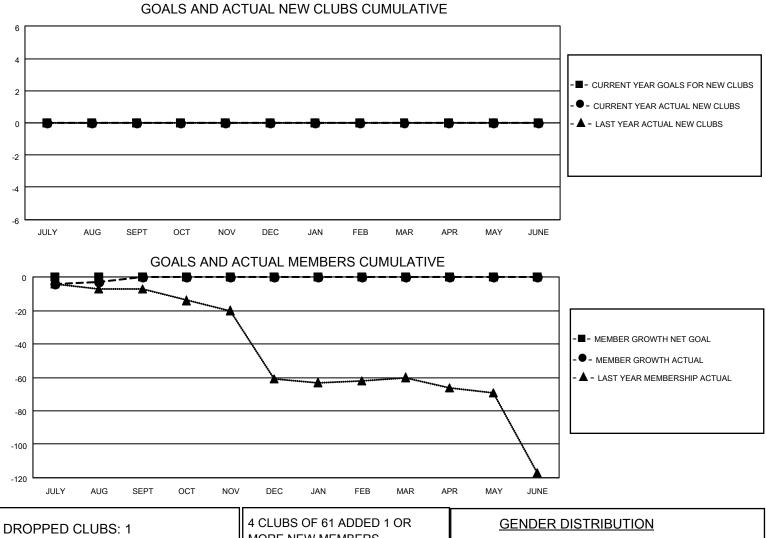

## LOCATION ENGLAND

District 105SE

Results as of: 8/31/2021

| Clubs                 |               |           |               | Members               |                          |                         |                                                    |
|-----------------------|---------------|-----------|---------------|-----------------------|--------------------------|-------------------------|----------------------------------------------------|
| RESULTS FOR 2021-2022 |               |           |               | RESULTS FOR 2021-2022 |                          |                         |                                                    |
| QUARTER               | NEW CLUB GOAL | NEW CLUBS | DROPPED CLUBS | QUARTER               | /IBER GROWTH NET<br>GOAL | MEMBER GROWTH<br>ACTUAL | DROPPED<br>MEMBERS ACTUAL<br>(including transfers) |
| JULY/AUG/SEPT         | 0             | 0         | 1             | JULY/AUG/SEPT         | 0                        | 8                       | 8                                                  |
| OCT/NOV/DEC           | 0             | 0         | 0             | OCT/NOV/DEC           | 0                        | 0                       | 0                                                  |
| JAN/FEB/MAR           | 0             | 0         | 0             | JAN/FEB/MAR           | 0                        | 0                       | 0                                                  |
| APR/MAY/JUNE          | 0             | 0         | 0             | APR/MAY/JUNE          | 0                        | 0                       | 0                                                  |

| DROPPED CLUBS: 1 |   | 4 CLUBS OF 61 ADDED 1 OR<br>MORE NEW MEMBERS | GENDER DISTRIBUTION                |              |
|------------------|---|----------------------------------------------|------------------------------------|--------------|
|                  |   |                                              | MALE 841 (71.0                     |              |
|                  |   |                                              | FEMALE                             | 333 (28.36%) |
| DROPPED MEMBERS  |   |                                              | NON BINARY                         | 0 (0.00%)    |
|                  | 1 |                                              | PREFER NOT TO ANSWER               | 0 (0.00%)    |
| DECEASED         | 1 |                                              |                                    |              |
| CLUB CANCELLED   | 0 | CLICK HERE FOR CUMULATIVE                    | TOTAL FAMILY UNIT MEMBERS 132      |              |
| OTHER            | 7 | MEMBERSHIP DATA                              |                                    |              |
| TOTAL            | 8 |                                              | FAMILY MEMBERS PAYING HALF DUES 66 |              |
|                  |   |                                              |                                    |              |
|                  |   |                                              |                                    |              |